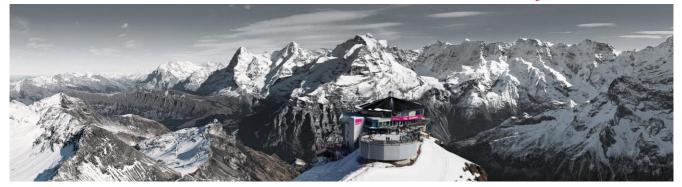

## Included services

Valid

- Arrival and departure by cable car between Stechelberg and Mürren
- 1 overnight in a cosy double-room with shower/toilet in the Hotel, Mürren
- Breakfast either at the hotel or from 2 nights at the 360°-Restaurant Piz Gloria / Schilthorn at 2970m
- Return ticket Mürren Schilthorn
- Interactive indoor attraction Spy World
- Walk of Fame stars from the Bond movie leave their traces at the legendary film location
- Birg station: Platform Skyline Walk and cliff path Thrill Walk pure adrenaline!
- Indoor pool and ice rink in Mürren > with the guest card from the hotel