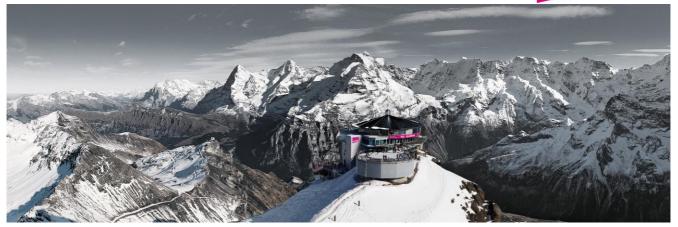

# Schilthorn - Piz Gloria 2970m. 9744ft

#### **Facilites**

Swiss Skyline: Best view of Eiger, Mönch and Jungfrau (UNESCO World Heritage). Modern, newly renovated summit building with 360°-Restaurant dispose of 350 seats. Large à la carte selection. Quick snack in the Skyline Take Away. Souvenirs at the Skyline top shop. Large viewing platform. Free entrance to the interactive indoor attraction Spy World according to the movie "On Her Majesty's Secret Service" which was filmed 1968/69. Walk of Fame, observation deck Piz Gloria View with integrated photo point as well as three spacious View Lounges on the Schilthorn ridge. Average stay on top: approx. 2h.

#### Location

With its 2970 altitude the Schilthorn is the highest point of the foothills of the Alps. The valley station of the Schilthorn cableway Ltd. is located in the Lauterbrunnen valley in the Bernese Oberland, Approx. 11 miles from Interlaken.