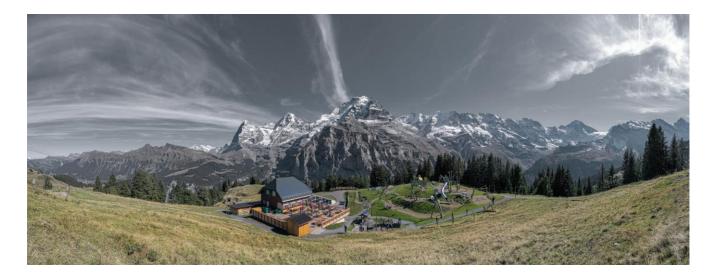

## BBQ Allmendhubel

Minimum number10 peopleMaximum number30 peopleValid8th June - 20th October 2024

#### Included services

- Travel by cable car Stechelberg Mürren, round trip
- Travel by funicular Mürren Allmendhubel, single or round trip
- Barbecue at the Panorama Restaurant Allmendhubel (Salad, mixed grill, baked potato, ice cream and soft drink 5dl)

## CHF **61.00** per person net

| With Swiss Half Fare Card | CHF 48.00 |
|---------------------------|-----------|
| With Swiss Travel Pass    | CHF 40.00 |

| Suggested itinerary |                                                                    |
|---------------------|--------------------------------------------------------------------|
| 10:30 h             | Arrival at Stechelberg valley station                              |
| 10:40 h             | Cable car to Mürren                                                |
| 11:20 h             | Funicular to Allmendhubel (4 minutes)                              |
|                     | Short walk on the Flower Trail                                     |
| 12:00 h             | Barbecue at Panorama Restaurant Allmendhubel                       |
| 14:00 h             | Return on foot through the idyllic Blumental (flower valley)       |
|                     | or funicular to Mürren and independent stroll through the car-free |
|                     | mountain village                                                   |
| 15:10 h             | Cable car to Stechelberg                                           |
|                     |                                                                    |