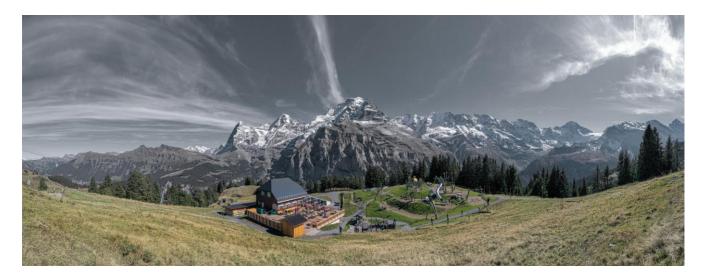

## Family Fun Allmendhubel

Minimum number 3 people (2 adults + 1 child) 6 people (2 adults + 4 children) Maximum number

10th December 2023 - 7th April 2024 and Valid

8<sup>th</sup> June - 20<sup>th</sup> October 2024

## Included services

- Travel by cable car Stechelberg Mürren, round trip
- Travel by funicular Mürren Allmendhubel, round trip
- Lunch at the Panorama Restaurant Allmendhubel (Gletscherhüetli pasta with three different pasta sauces for the whole family, a bowl of salad and 1 litre drink of your choice)

## Suggested itinerary

| Suggested tillerally |                                                                            |
|----------------------|----------------------------------------------------------------------------|
| 10:45 h              | Arrival at Stechelberg valley station                                      |
| 10:55 h              | Cable car to Mürren                                                        |
| 11:20 h              | Funicular to Allmendhubel (4 minutes)                                      |
|                      | Short walk on the Flower Trail (summer)                                    |
| 12:00 h              | Lunch at Panorama Restaurant Allmendhubel                                  |
|                      | Afterwards fun and games on the adventure playground Flower Park           |
| 14:30 h              | Return on foot or sledge (during wintertime) through the idyllic Blumental |
|                      | (flower valley) <i>or</i> funicular to Mürren                              |
| 16:00 h              | Cable car to Stechelberg                                                   |