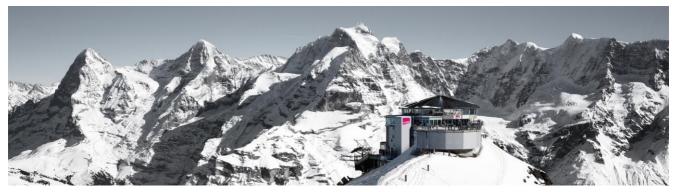

# **Swiss Skyline**

Eiger, Mönch, Jungfrau

#### **Included services**

- Transport by cable car Stechelberg Schilthorn, round trip
- Lunch at the 360°-restaurant Piz Gloria; Schilthorn
- Interactive indoor attraction Spy World
- Walk of Fame members of the Bond movie leave their traces at the legendary film location
- Birg station: Platform Skyline Walk and cliff path Thrill Walk pure adrenaline!