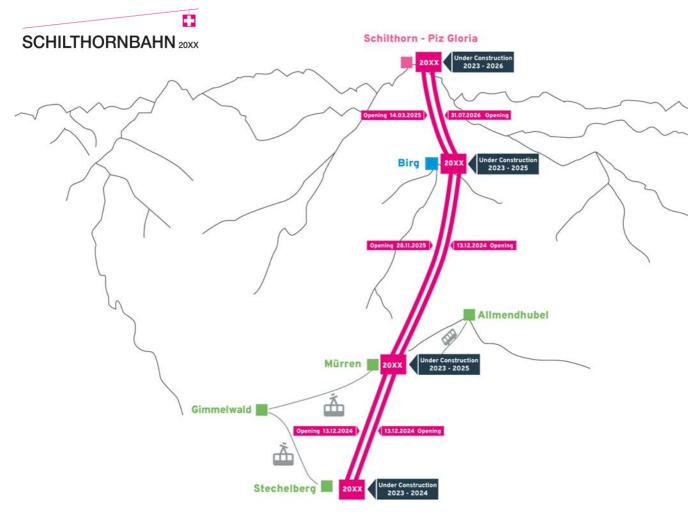

## SCHILTHORN CABLEWAY 20XX Milestones

13.12.2024: Opening of the world's steepest aerial cableway between Stechelberg and Mürren (Section 1) 13.12.2024: Opening of the new Funifor cableway between Mürren and Birg (Section 2) 15.03.2025: Opening of the new Funifor cableway between Birg and Schilthorn (Section 3) www.schilthorn.ch

## Open 365 days a year!

From 15.03.2025, the Stechelberg - Mürren - Schilthorn cableway will operate 365 days a year.