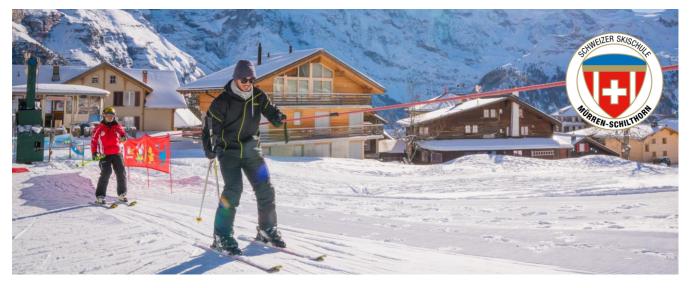

## Try 2 Ski / Tour Operators Winter 2023/2024

Minimum/maximum people

16th December 2023 - 7th April 2024 Valid

## Included services

- 2 hours with a ski instructor
- Skis, ski boots, ski poles and helmet

Additional clothing (Ski jacket, ski trousers, gloves, goggles) available at the sport shop for rent

from CHF **88.00** Price per person net

> Group of 5 – 30 people CHF 88.00 Group of 3-4 people CHF 99.00 CHF 125.00 2 people 1 person CHF 199.00

## **Availability**

Daily from 2 pm on request.

Meeting point at the Intersport Mürren-Schilthorn (ask at the ski school)